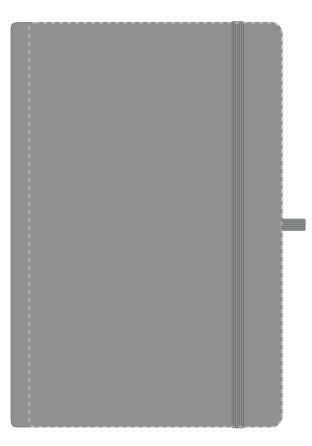

Product and Artwork Proof A5 MOLE

Your Ref: Quantity: Product Code: QS0345
Our Ref: Version: 1 Product Colour: LIGHT GREY

## **PANTONE REFERENCE(S)**

Debossing / Foil Blocking (Edge to Edge)